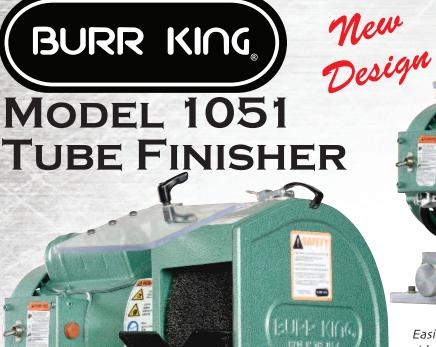

# MODEL 1051 TUBE FINISHER

- New Design in 2020 Now Available
- Deburr & Finish Pipe, Profile and Flat Pieces
- 10" Diameter up to 3" Wide
- Reversible/Adjustable Steel Workrest
- 4" Discharge Dust Outlet
- Available up to 5 HP 3 phase
- Fixed and Variable Speed Models Available
- Cast & Billet Aluminum Construction
- Multiple Wheel Options
- Bench or Pedestal Mounted
- Cell Manufacturing Friendly
- 2" of Wheel Adjustment
- Maintenance Free Adjustment Mechanism
- Adjustable Polycarbonate Scatter Shield
- American designed and manufactured in Warsaw, Missouri

The Model 1051 joins Burr King's full line of polishing lathes that are fully capable for deburring and polishing. The Model 1051 was designed from the ground up to run wire brushes up to 10" in diameter and up to 3" wide. Deburr and finish round pipe, square tube, profile extrusions and flat pieces with ease.

THE MODEL 1051 OFFERS DEBURRING & FINISHING OF PIPE, EXTRUSIONS AND FLAT MATERIAL. IT OFFERS UNMATCHED PRODUCT RELIABILITY BACKED BY BURR KING'S PROMISE PERFORMANCE AND DEPENDABILITY.

Click or Scan the QR Codes for more information