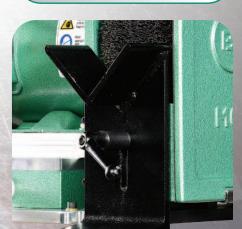

## STEEL WORKREST

The M1051 features a reversible and adjustable steel workrest. The "V" shaped workrest is well suited for round pipe, square tube or extruded pieces. The flat workrest allows for mounting of fixtures or for deburring flat pieces.